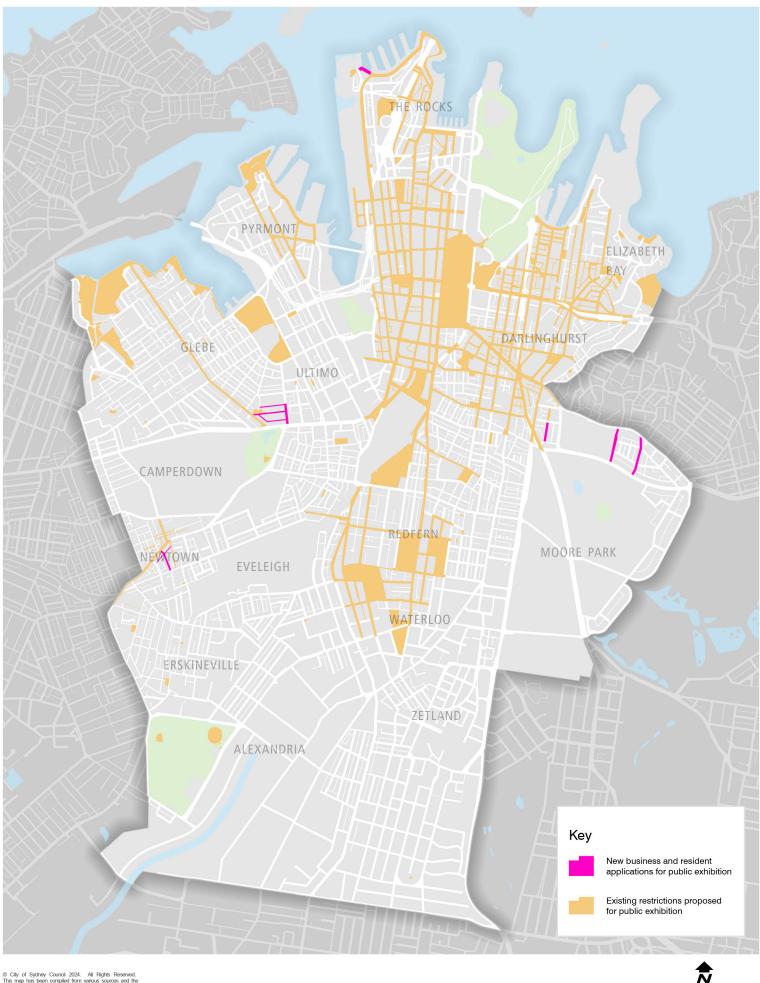

## Map of Alcohol Restrictions Proposed for Public Exhibition – New and Renewal

## Alcohol restrictions proposed for public exhibition - new & renewal

© City of Sydney Council 2024. All Rights Reserved. This map has been compiled from various sources and the publisher and/or contributors accept on responsibility for any injury loss or damage arising from the use, error or missions therein. While all care is taken to ensure a high degree of accuracy, users are invited to notify Council's Spatial Services of any med screepances. Note part of this map may be reproduced without written permission.